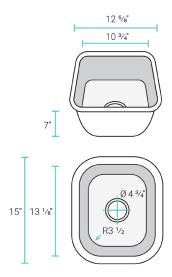

## Specifications:

- N.W: 4.62 lb.
- -1:12 <sup>5</sup>/<sub>8</sub>" x W: 15" x H: 7"