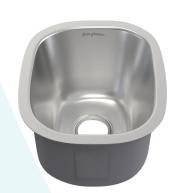

# Undermount Kitchen Sink SM-KU635

#### Features:

- Durable, 18G stainless steel
- Easy-to-clean, rounded corners
- Sound absorbing pads
- -7" Basin depth

### Colors & Finishes:

■ Stainless Steel: SM-KU635